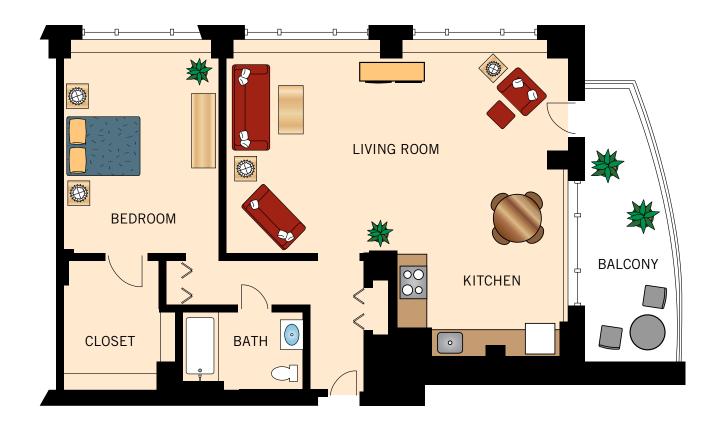

#### THE PICASSO COLLECTION

**ONE BEDROOM** 575–625 Square Feet

BEDROOM

Floor plans are not to scale and are shown for comparative purposes only. Actual apartment floor plans may have minor variations.