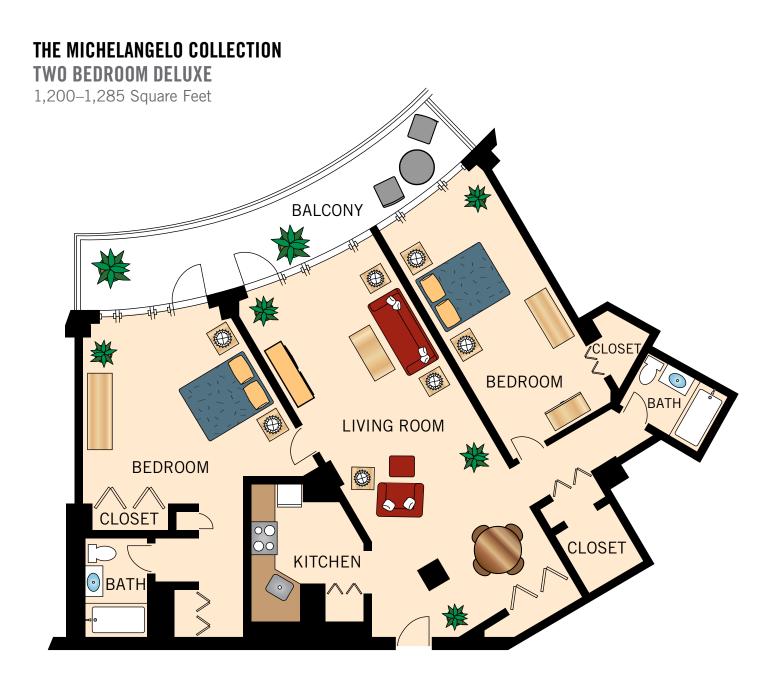

#### **4W10 TW0 BEDR00M DELUXE** 1,200 Square Feet

Floor plans are not to scale and are shown for comparative purposes only. Actual apartment floor plans may have minor variations.