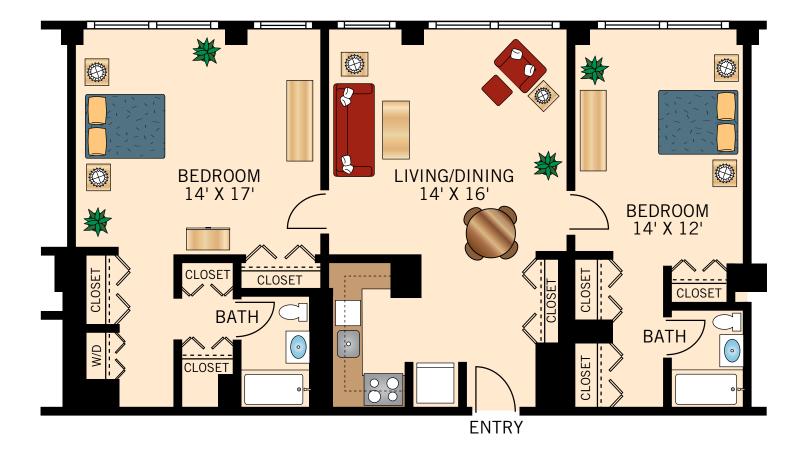

#### **4W10 TW0 BEDR00M DELUXE** 1,200 Square Feet

Floor plans are not to scale and are shown for comparative purposes only. Actual apartment floor plans may have minor variations.