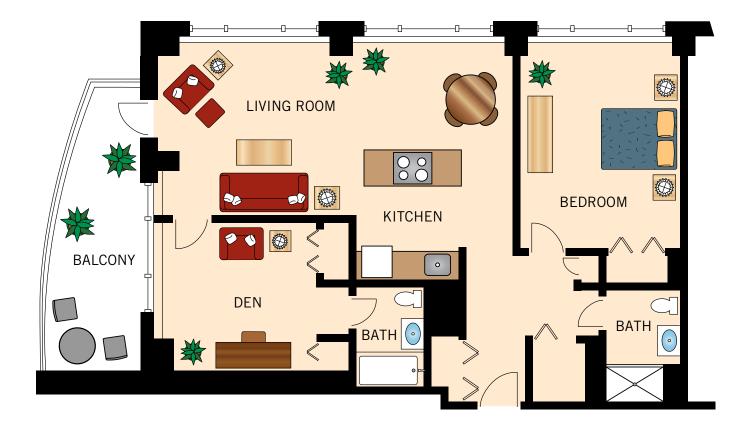

#### THE MATISSE COLLECTION

**ONE BEDROOM WITH DEN** 

790–860 Square Feet

Floor plans are not to scale and are shown for comparative purposes only. Actual apartment floor plans may have minor variations.