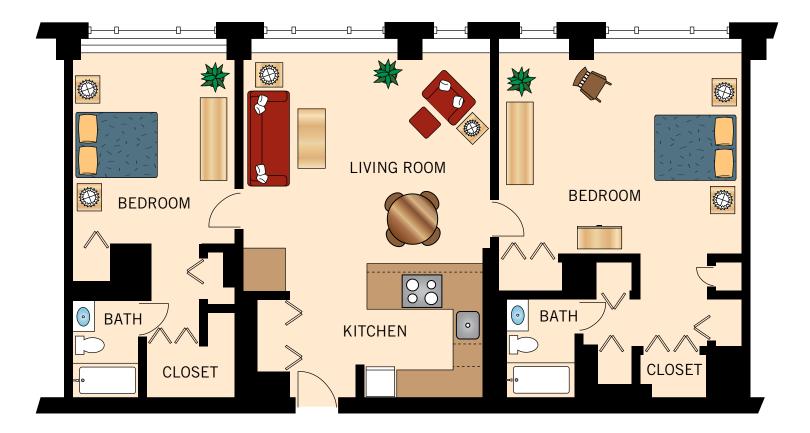

#### THE MONET COLLECTION

TWO BEDROOM

1,125-1,170 Square Feet

Floor plans are not to scale and are shown for comparative purposes only. Actual apartment floor plans may have minor variations.

Floor plans are not to scale and are shown for comparative purposes only. Actual apartment floor plans may have minor variations.